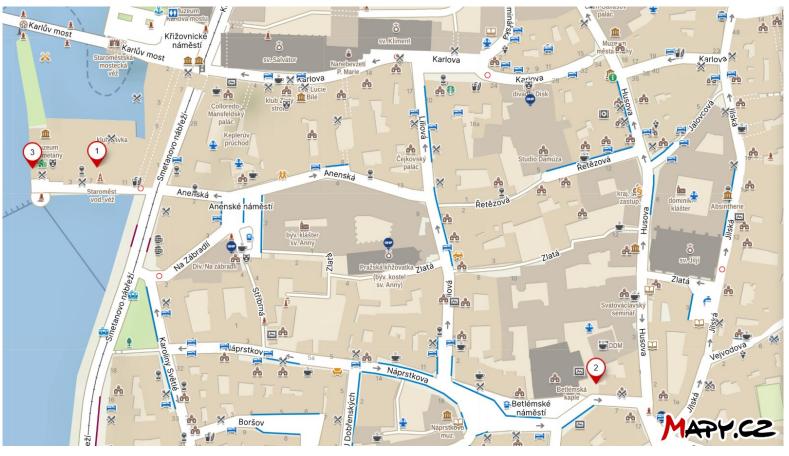

## Symposium

1

Novotného lávka 976/7, Praha, 110 00, Hlavní město Praha 50.0854886N, 14.4134325E

## Novotného lávka 5

Entrance to the building where the CzechFoodChem symposium takes place - on the 2nd floor

This is also where - on the 1st floor on Monday at 7 p.m. - the opening of the social evening with a toast takes place as well as the performance by the Chemchór choir

Betlémská kaple Betlémské náměstí, Praha, Hlavní město Praha 50.0842631N, 14.4178314E

2